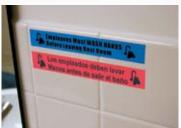

# Professional Labeling Application Guide

- COVID-19 Safety Notices
- HVAC Controls
- Security Instructions
- Elevator Instructions
- Exits
- Fire Extinguisher Operation
- Floor Building Directories
- Emergency Evacuation Signs
- Boiler Room Equipment
- Fuse Boxes, Circuit Breakers
- Directional Signs
- Mailboxes

- Literature Cubbies
- Curriculum Cubbies
- Inboxes/Outboxes
- Student Storage Areas
- Elementary Classrooms
- Visual Prompts
- Vending Machines
- Name Tags
- Lunch Room/Kitchen
- Teacher's Lounge
- Science Lab
- Gym Storage
- Tech Ed
- COVID-19 Signage