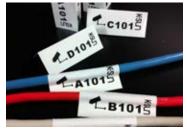

#### **RECOMMENDED SUPPLIES**

Silver Matte Tape: Great for tool crib organization, asset management, and barcoding.

**Bulk Roll Vinyl Tape:** Perfect for safety labeling.

- Cable/Wire ID
- Self-Lam/Wire Wrap
- Patch Panels
- Faceplate
- Panel
- Tool/Equipment ID
- Wire Flags
- Wire Routing
- Data Closet Install
- Network Install

- Wire/Cable ID
- Interior/Exterior Electrical Panels
- Terminal Blocks
- Rating Plates
- Self-Laminating Wire Wraps
- Tool ID
- Equipment ID
- Heat Shrink Tubing