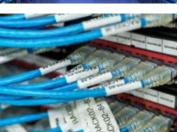

#### **RECOMMENDED SUPPLIES**

Silver Matte Tape: Great for tool crib organization, asset management, and barcoding.

**Bulk Roll Vinyl Tape:** Perfect for safety labeling.

- Cable/Wire ID
- Self-Lam/Wire Wrap
- Patch Panels
- Faceplate
- Panel
- Tool/Equipment ID
- Wire Flags
- Wire Routing
- Data Closet Install
- Network Install