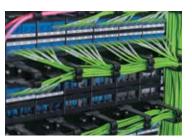

#### **RECOMMENDED SUPPLIES**

Silver Matte Tape: Great for tool crib organization, asset management, and barcoding.

**Bulk Roll Vinyl Tape:** Perfect for safety labeling.

- Cable/Wire ID
- Self-Lam/Wire Wrap
- Patch Panels
- Faceplate
- Panel
- Tool/Equipment ID
- Wire Flags
- Wire Routing
- Data Closet Install
- Network Install