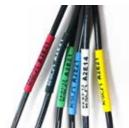

#### **RECOMMENDED SUPPLIES**

Silver Matte Tape: Great for tool crib organization, asset management, and barcoding.

**Bulk Roll Vinyl Tape:** Perfect for safety labeling.

- Cable/Wire ID
- Self-Lam/Wire Wrap
- Patch Panels
- Faceplate
- Panel
- Tool/Equipment ID
- Wire Flags
- Wire Routing
- Data Closet Install
- Network Install