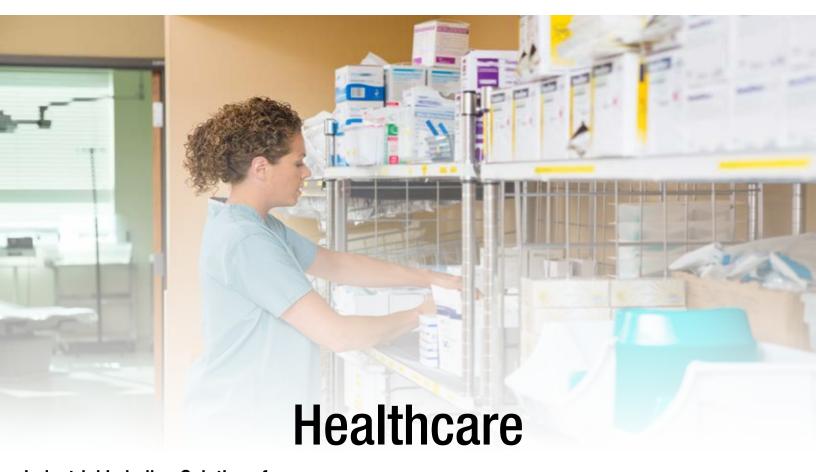

Bulk Roll Vinyl Tape: Big projects are a breeze with bulk roll vinyl tape, and cost less! Bulk up and

- Instruments
- Asset Tracking
- Specimen Labeling
- Instruction Labels
- Test Tubes
- Shelf Labels
- Directional Information
- Supplies/Chemicals
- Clean-Up Procedures

- Station Assignments
- Presentation Visuals
- Promotional Posters
- Material Management Bar Codes
- Medical Records
- Apparatus Labels
- Name Tags
- Pharmaceutical Supplies

- Medical/Hazardous Waste
- Wayfinding/Directional Signage
- In/Out Status Boards
- Emergency Signage
- Message Boards
- First Aid Information
- COVID-19 Related Signage

#### RECOMMENDED PRINTERS

LW-PX750

LW-PX800

#### **RECOMMENDED SUPPLIES**

Industrial Polyester Tape: Great for inventory management and asset management. Wide variety of colors and sizes.

**Magnetic tape:** Perfect solutions for patient white boards and staff scheduling.