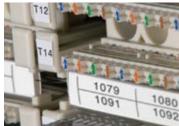

#### **RECOMMENDED SUPPLIES**

Silver Matte Tape: Great for tool crib organization, asset management, and barcoding.

**Bulk Roll Vinyl Tape:** Perfect for safety labeling.

- Cable/Wire ID
- Self-Lam/Wire Wrap
- Patch Panels
- Faceplate
- Panel
- Tool/Equipment ID
- Wire Flags
- Wire Routing
- Data Closet Install
- Network Install