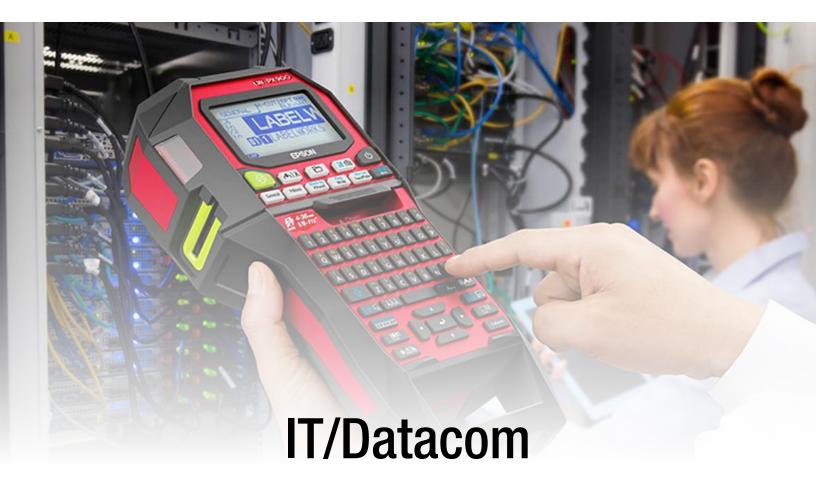

#### **RECOMMENDED SUPPLIES**

Silver Matte Tape: Great for tool crib organization, asset management, and barcoding.

**Bulk Roll Vinyl Tape:** Perfect for safety labeling.

- Cable/Wire ID
- Self-Lam/Wire Wrap
- Patch Panels
- Faceplate
- Panel
- Tool/Equipment ID
- Wire Flags
- Wire Routing
- Data Closet Install
- Network Install