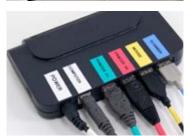

kplace
- Safety (OSHA/ANSI)
- Calibration Labels
- Secondary Container ID
- COVID-19 Related Signage

#### RECOMMENDED PRINTERS



LW-PX800



LW-Z5000PX

#### **RECOMMENDED SUPPLIES**



Industrial Polyester Tape: Offers largest variety of sizes and colors for 5S and other color-coding jobs.



Vinyl Tape: Great, asset management,

equipment labeling and barcoding. Durable and flexible material with a strong adhesive.



**Bulk Roll Vinyl Tape:** Perfect for safety labeling

and facility labeling. Prints up to 2 inches wide, 147' per roll.





- COVID-19 Safety Notices
- Phone Systems
- Media Libraries
- IT Backup Tapes
- Name Plates/Badges
- Bulletin Boards
- Product Displays

- Stacking Trays
- Maps
- Blueprints
- Mailroom
- Filing Systems
- Common Areas/Breakrooms
- Asset Labeling





#### RECOMMENDED PRINTERS



LW-PX300



LW-PX800

#### **RECOMMENDED SUPPLIES**



**Industrial Polyester Tape:** Offers largest variety of sizes and colors for 5S and other color-coding jobs.



Magnetic Tape: Great solution for white boards, filing cabinets, kitchens, and more!





- **COVID-19 Safety Notices**
- Directional/Wayfinding Signs
- **SPCISQC**
- QFD
- **Advanced Quality Process**
- **Employee Communication**
- **Quality Performance** Standards
- **Annual Planning Session** Training Displays

- Clean-Up Procedures
- Performance Tracking
- **Employee Training**
- Meeting Announcements
- **Quality Messages**
- Charting Line Production
- Flowchart Processes
- **Process Awareness Posters**
- Assembly Line Banners

- Department ID
- Collision Area Signs
- Inspection Procedures