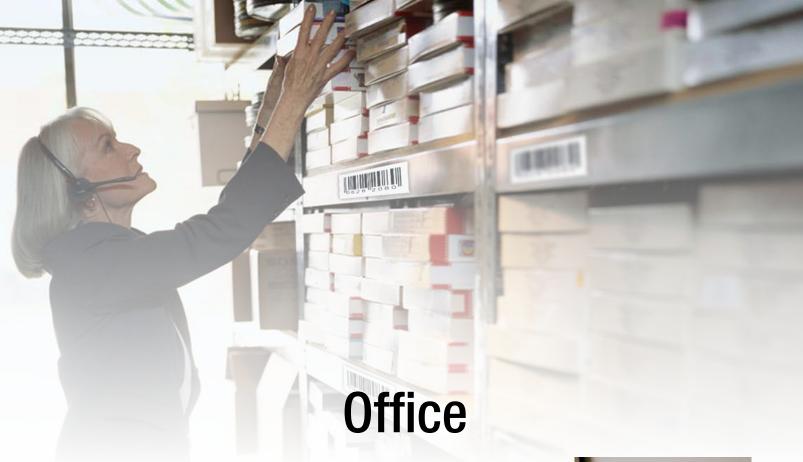

**Bulk Roll Vinyl Tape:** Perfect for safety labeling

and facility labeling. Prints up to 2 inches wide, 147' per roll.

- COVID-19 Safety Notices
- Phone Systems
- Media Libraries
- IT Backup Tapes
- Name Plates/Badges
- Bulletin Boards
- Product Displays

- Stacking Trays
- Maps
- Blueprints
- Mailroom
- Filing Systems
- Common Areas/Breakrooms
- Asset Labeling