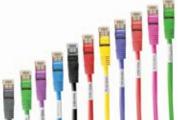

#### **RECOMMENDED SUPPLIES**

Silver Matte Tape: Great for tool crib organization, asset management, and barcoding.

**Bulk Roll Vinyl Tape:** Perfect for safety labeling.

- Cable/Wire ID
- Self-Lam/Wire Wrap
- Patch Panels
- Faceplate
- Panel
- Tool/Equipment ID
- Wire Flags
- Wire Routing
- Data Closet Install
- Network Install